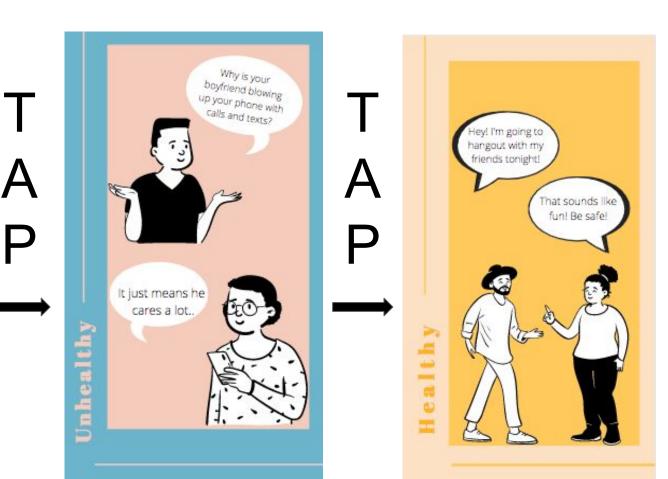

## **Creative Mockups**

Instagram

### Post (Faith)

## MEN,

hitting, name-calling, yelling, patronizing problic embarrassment, insults, the st, monitoring your where you hougital spying, financial control is Guing, guilting, dehumanizing, stalking even volence, coercion, rape, physical violeble, possessiveness, emotional manipulation and more...

#### CAN HAPPEN TO YOU, TOO.





# LOVE KNOWS NO... -RACE -AGE -GENDER -SEXUAL ORIENTATION **BUT, NEITHER DOES ABUSE.**

### Post (Faith)



WHERE ARE YOU? WHO ARE YOU WITH? **ANSWER ME OR ELSE.** SEND ME YOUR LOCATION NOW. **YOU MADE PLANS** WITHOUT ASKING ME **FIRST?** IF YOU DO THIS, WE'RE DONE.



# HANDS ARE FOR HOLDING **NOT HITTING**

#### Story-Lauren

Healthy vs Unhealthy Relationship behaviors





#### Story Cont.

Cost= \$1 For Canva graphic

"The average Instagram ads CPC (cost-per-click) is around \$0.50 – \$1.00. Instagram ads cost can reach up to \$3.00 per click."



#### Story-Lauren

Cost= \$1 for graphic



#### Story-Lauren



## Facebook







## REMINDER

Let your voice be heard. Speak up against violence.

**Twitter-Jordan** 

#### Twitter expenses:

How much will it cost for you to promote a tweet?

The cost to promote a tweet is between \$0.50 to \$2.00 for each first action. The average falls around \$1.35 each time a Twitter user clicks, replies, or retweets your tweet.

This makes Promoted Tweets a perfect match for brands who want to capitalize on high performing tweets.

**People spend 26%** more time viewing ads on Twitter than on other leading platforms.